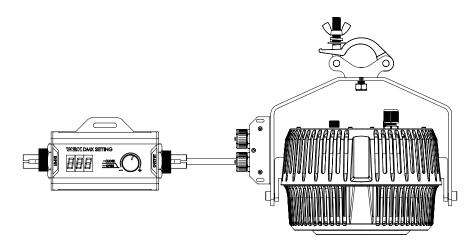

## User Guide

1 Connect OUTPUT port and W2K unit using RJ45 cable.

When connected, press and hold knob for 5 sec to turn on and enable editing. To change the DMX address, press the knob 2x. The DMX address will begin flashing. Turn the knob to adjust the DMX address, and press knob 1x to confirm.
Once the DMX address has been adjusted, remove the W2K DMX Setting box.